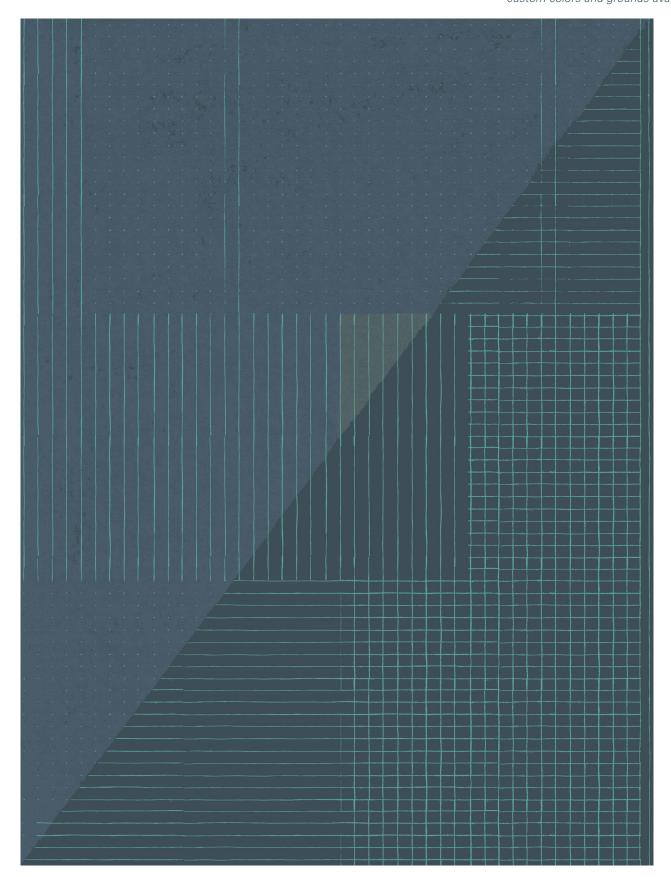

## FAYCE

BLUE, printed on clay coated wallpaper / Repeat: 27"H x 36" V packed in continuous yards, untrimmed. Max bolt size: 75yds custom colors and grounds available

36" VERTICAL