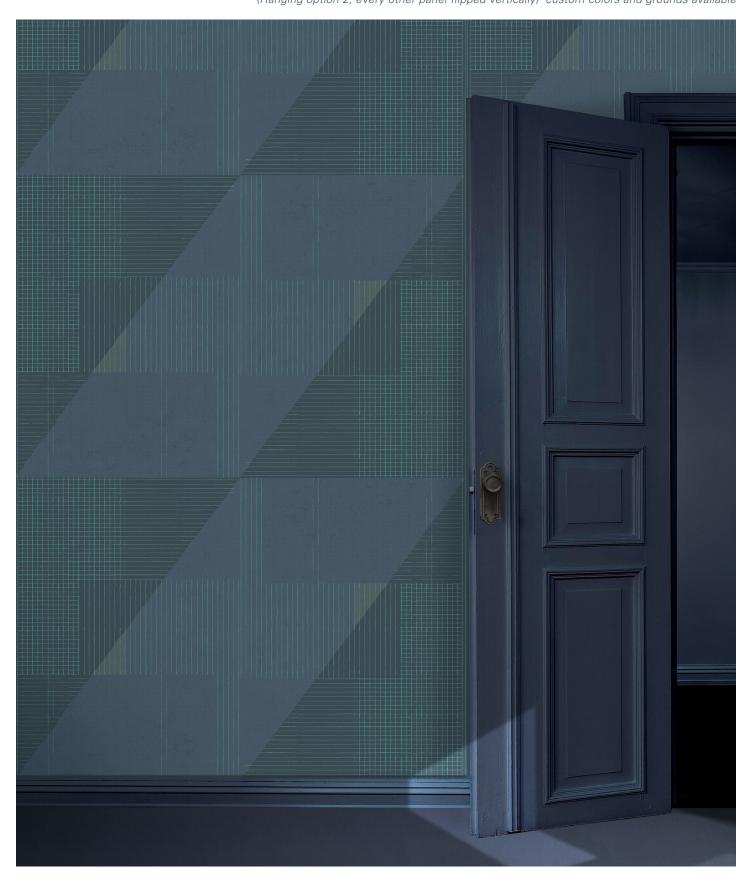

## FAYCE

BLUE, printed on clay coated wallpaper / Repeat:  $27\text{"H} \times 36\text{"V}$  packed in continuous yards, untrimmed. Max bolt size: 75yds (Hanging option 2, every other panel flipped vertically) custom colors and grounds available

faycetextiles.com · info@faycetextiles.com · 845.591.0682