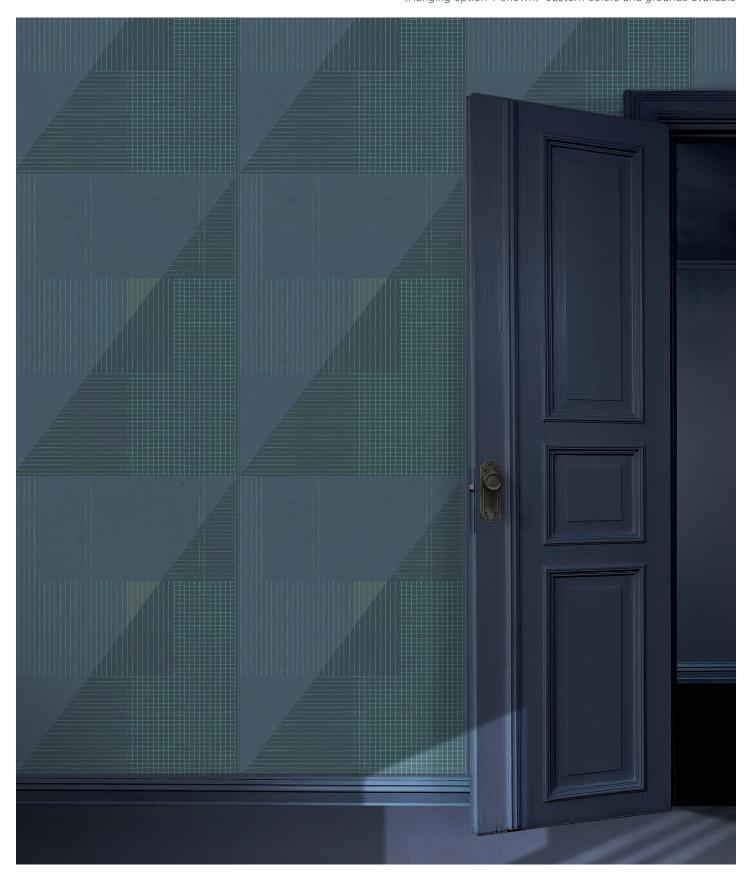

## FAYCE

BLUE, printed on clay coated wallpaper / Repeat: 27"H x 36" V packed in continuous yards, untrimmed. Max bolt size: 75yds (Hanging option 1 shown) custom colors and grounds available

faycetextiles.com · info@faycetextiles.com · 845.591.0682