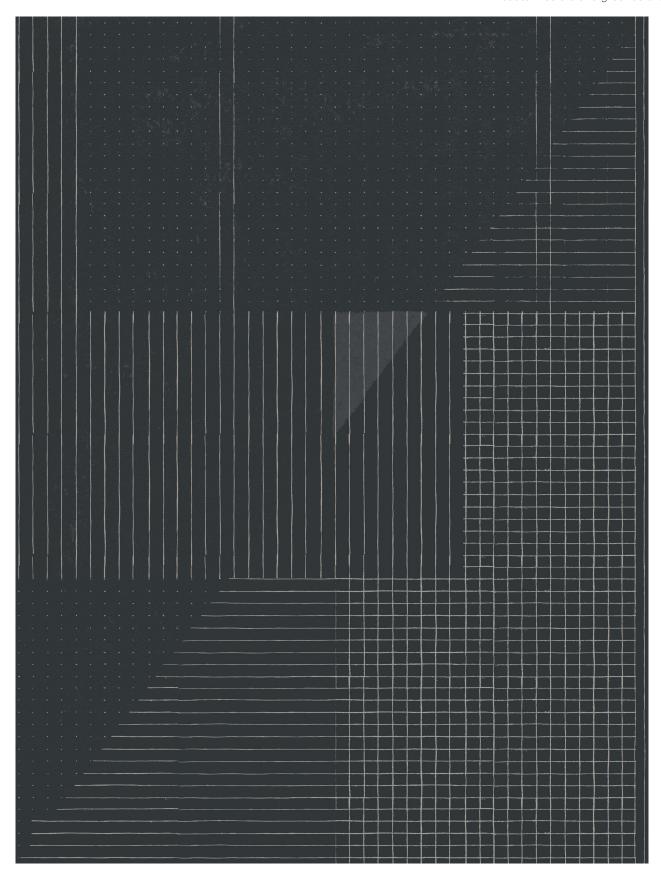

## FAYCE

BLACK, printed on clay coated wallpaper / Repeat: 27"H x 36" V packed in continuous yards, untrimmed. Max bolt size: 75yds custom colors and grounds available

36" VERTICAL