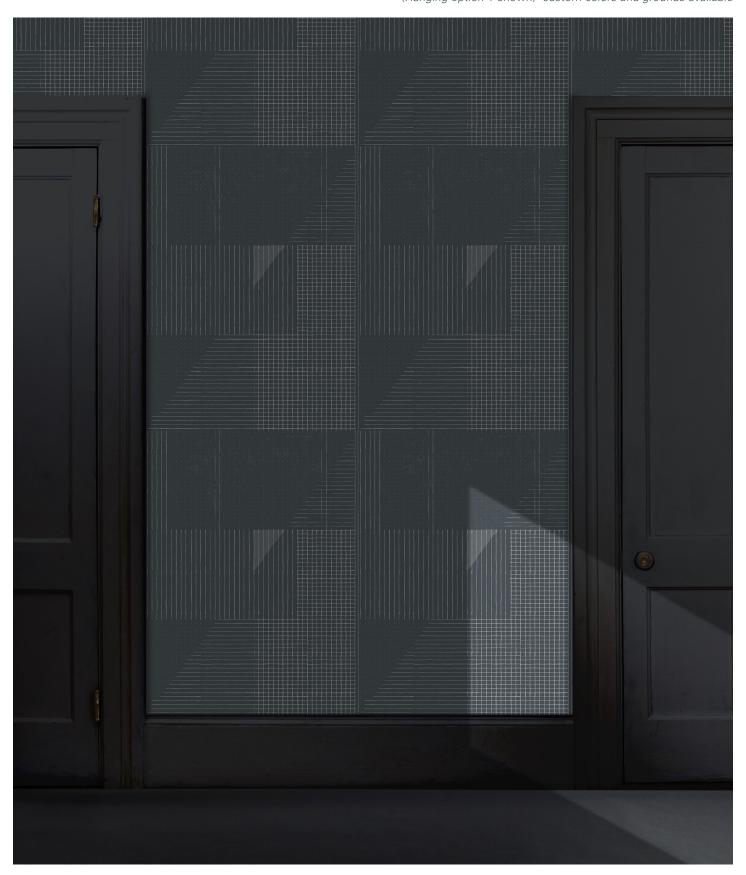

## FAYCE

BLACK, printed on clay coated wallpaper / Repeat: 27"H x 36" V packed in continuous yards, untrimmed. Max bolt size: 75yds (Hanging option 1 shown) custom colors and grounds available

faycetextiles.com · info@faycetextiles.com · 845.591.0682