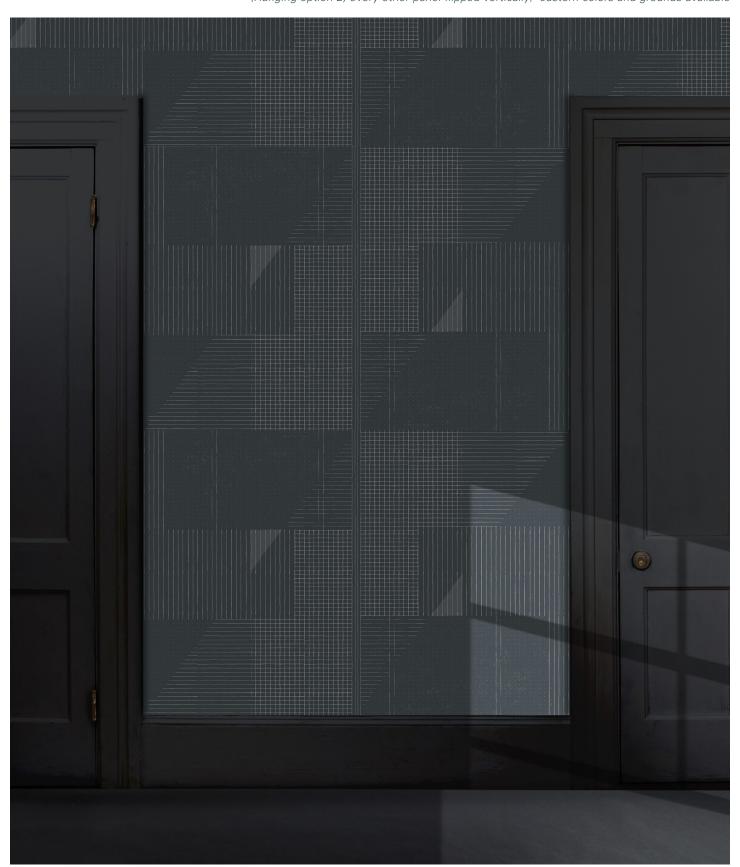

## FAYCE

BLACK, printed on clay coated wallpaper / Repeat: 27"H x 36" V packed in continuous yards, untrimmed. Max bolt size: 75yds (Hanging option 2, every other panel flipped vertically) custom colors and grounds available

faycetextiles.com · info@faycetextiles.com · 845.591.0682